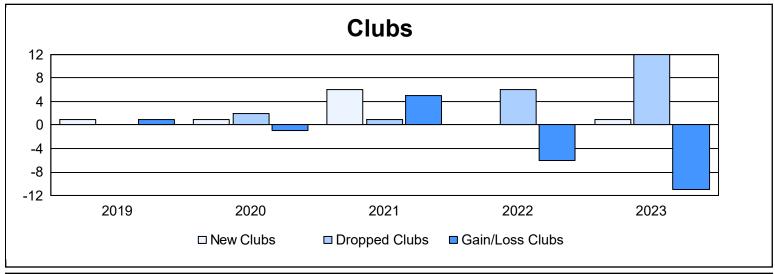

| Year      | New<br>Clubs | Dropped<br>Clubs | Gain/<br>Loss<br>Clubs | New<br>Members | Charter<br>Members | Reinstate<br>Members | Transfer<br>Members | Total<br>Member<br>Added | Total<br>Members<br>Dropped | Gain/<br>Loss<br>Members |
|-----------|--------------|------------------|------------------------|----------------|--------------------|----------------------|---------------------|--------------------------|-----------------------------|--------------------------|
| 2018-2019 | 1            | 0                | 1                      | 534            | 21                 | 42                   | 54                  | 651                      | 1,063                       | -412                     |
| 2019-2020 | 1            | 2                | -1                     | 716            | 24                 | 41                   | 56                  | 837                      | 843                         | -6                       |
| 2020-2021 | 6            | 1                | 5                      | 295            | 159                | 66                   | 63                  | 583                      | 842                         | -259                     |
| 2021-2022 | 0            | 6                | -6                     | 400            | 3                  | 43                   | 44                  | 490                      | 978                         | -488                     |
| 2022-2023 | 1            | 12               | -11                    | 583            | 21                 | 70                   | 30                  | 704                      | 909                         | -205                     |
| Average   | 2            | 4                | -2                     | 506            | 46                 | 52                   | 49                  | 653                      | 927                         | -274                     |